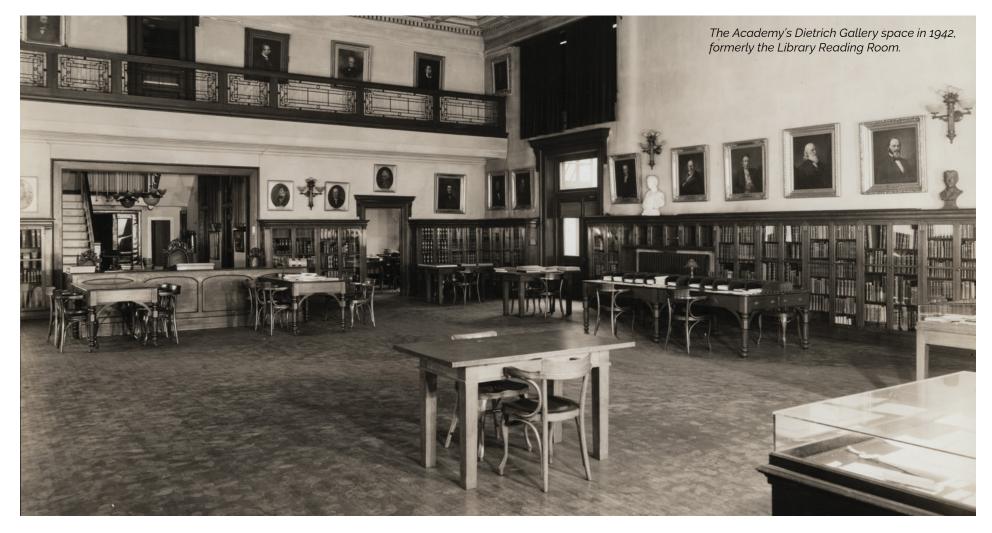

## **The Dietrich Gallery**

For your next event, step back in time — and in style — at the Academy's newly renovated Dietrich Gallery. Notable scientists, explorers and writers, such as Jane Goodall, Dian Fossey and Sir David Attenborough, have graced the library reading room with their presence. History surrounds you with built-in antique bookcases and comes to life with modernized lighting and acoustics, helping to create a one-of- a-kind, elegant event to remember.