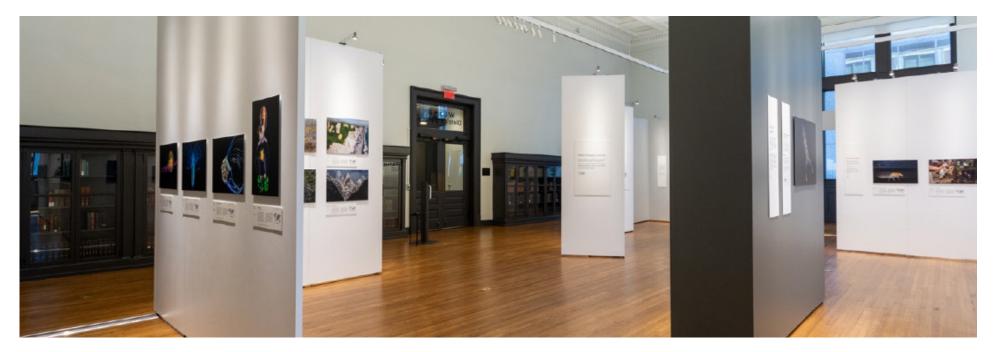

#### **The Dietrich Gallery**

The Dietrich Gallery is a 2,400-square-foot blank canvas, offering a versatile space that can be customized to suit your event's unique vision. It can accommodate up to 200 guests for a standing reception or 150 guests for a seated dinner with dancing, providing endless possibilities for personalized layouts and setups.