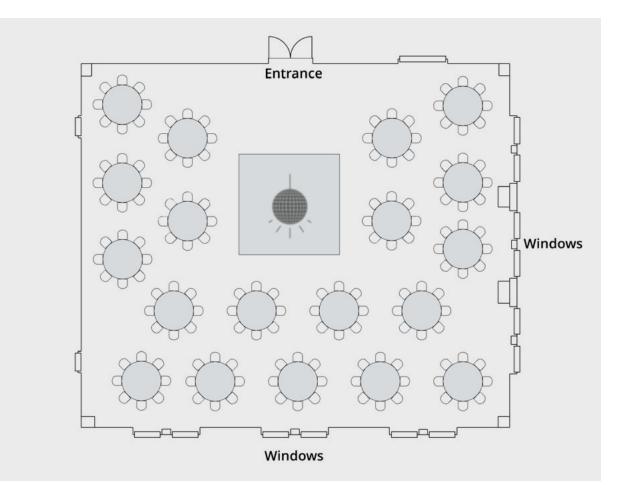

#### **The Dietrich Gallery**

The Dietrich Gallery is a 2,400-square-foot blank canvas, offering a versatile space that can be customized to suit your event's unique vision. It can accommodate up to 200 guests for a standing reception or 150 guests for a seated dinner with dancing, providing endless possibilities for personalized layouts and setups.

#### DETAILS

Capacity: 200 reception-style | 150 seated dinner Price: \$2,000/weekday | \$3,000/weekend