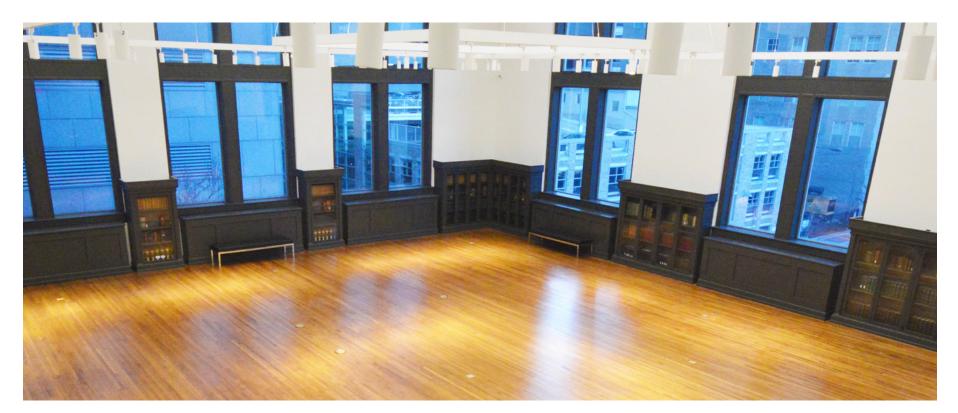

## **The Dietrich Gallery**

For your next event, step back in time — and in style — at the Academy's newly renovated Dietrich Gallery. Notable scientists, explorers and writers, such as Jane Goodall, Dian Fossey and Sir David Attenborough, have graced the library reading room with their presence. History surrounds you with built-in antique bookcases and comes to life with modernized lighting and acoustics, helping to create a one-of- a-kind, elegant event to remember.

## **The Dietrich Gallery**

Located in the heart of Philadelphia, the gallery's two-story windows set beneath a dramatic, 22-foot-high coffered ceiling not only let in ample natural light, but also grant a scene-setting view of Center City. The wood floors are original to the space.

#### **The Dietrich Gallery**

The Dietrich Gallery is a 2,400-square-foot blank canvas, offering a versatile space that can be customized to suit your event's unique vision. It can accommodate up to 200 guests for a standing reception or 150 guests for a seated dinner with dancing, providing endless possibilities for personalized layouts and setups.